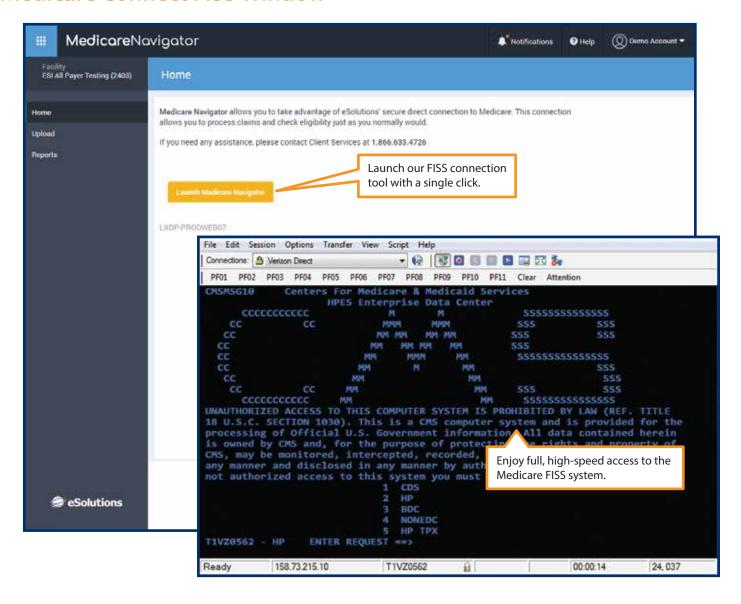

### **Medicare Connect FISS Window**

**Connecting to the Medicare DDE:** Our connection is a faster and more reliable connection to the Medicare DDE system. The ability to simultaneously connect to multiple MAC regions improves efficiency and increase the amount of claims you can process in a single day.